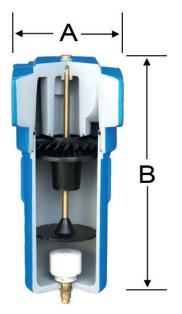

# Cyclone Seperator AG-DZ-series

The DZ Water seperator removes up to 99% bulk water and has an efficient automatic drain. Easy to install and very low maintenance cost.

## 

| Model       | Flow<br>(m³/h) | Connection | Туре     | Dimensions<br>(mm) |     |  |
|-------------|----------------|------------|----------|--------------------|-----|--|
|             | (111-711)      |            |          | а                  | b   |  |
| AG-DZ CS10  | 55,2           | 1/2"       | Threaded | 87                 | 151 |  |
| AG-DZ CS20  | 150            | 1/2"       |          | 87                 | 192 |  |
| AG-DZ CS30  | 244,8          | 3/4"       |          | 87                 | 263 |  |
| AG-DZ CS55  | 394,8          | 1"         |          | 130                | 285 |  |
| AG-DZ CS95  | 634,8          | 1 1/2"     |          | 130                | 385 |  |
| AG-DZ CS150 | 829,8          | 1 1/2"     |          | 130                | 485 |  |
| AG-DZ CS220 | 1020           | 1 1/2"     |          | 130                | 685 |  |