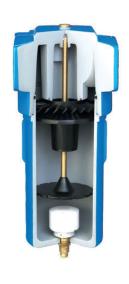

# Cyclone Seperator AG-DZ-series

The DZ Water seperator removes up to 99% bulk water and has an efficient automatic drain. Easy to install and very low maintenance cost.

## 

| Model       | Flow<br>(m³/h) | Connection | Туре     | Dimensions<br>(mm) |     |  |
|-------------|----------------|------------|----------|--------------------|-----|--|
|             | (111-711)      |            |          | а                  | b   |  |
| AG-DZ CS10  | 55,2           | 1/2"       | Threaded | 87                 | 151 |  |
| AG-DZ CS20  | 150            | 1/2"       |          | 87                 | 192 |  |
| AG-DZ CS30  | 244,8          | 3/4"       |          | 87                 | 263 |  |
| AG-DZ CS55  | 394,8          | 1"         |          | 130                | 285 |  |
| AG-DZ CS95  | 634,8          | 1 1/2"     |          | 130                | 385 |  |
| AG-DZ CS150 | 829,8          | 1 1/2"     |          | 130                | 485 |  |
| AG-DZ CS220 | 1020           | 1 1/2"     |          | 130                | 685 |  |