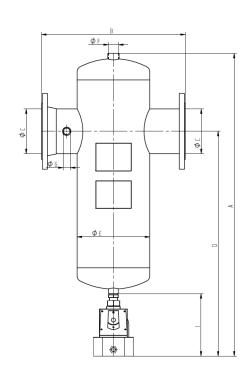

| Model      | Flow   | Connection | Dimer<br>(m | Weight |      |
|------------|--------|------------|-------------|--------|------|
|            | (m³/h) | (c)        | а           | b      | (kg) |
| SG-Z 2500  | 2500   | DN100      | 890         | 460    | 45   |
| SG-Z 4000  | 4000   | DN125      | 980         | 550    | 60   |
| SG-Z 5000  | 5000   | DN150      | 1040        | 570    | 80   |
| SG-Z 7000  | 7000   | DN200      | 1110        | 690    | 110  |
| SG-Z 11000 | 11000  | DN250      | 1330        | 800    | 210  |
| SG-Z 15000 | 15000  | DN300      | 1470        | 820    | 280  |