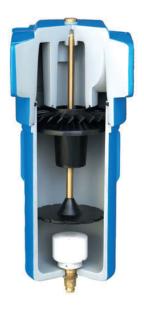

# Cyclone Seperator AG-DZ-series

The DZ Water seperator removes up to 99% bulk water and has an efficient automatic drain. Easy to install and very low maintenance cost.

## 

| Model       | Flow<br>(m³/h) | Connection | Туре     | Dimensions<br>(mm) |     |  |
|-------------|----------------|------------|----------|--------------------|-----|--|
|             | (111-711)      |            |          | а                  | b   |  |
| AG-DZ CS10  | 55,2           | 1/2"       | Threaded | 87                 | 151 |  |
| AG-DZ CS20  | 150            | 1/2"       |          | 87                 | 192 |  |
| AG-DZ CS30  | 244,8          | 3/4"       |          | 87                 | 263 |  |
| AG-DZ CS55  | 394,8          | 1"         |          | 130                | 285 |  |
| AG-DZ CS95  | 634,8          | 1 1/2"     |          | 130                | 385 |  |
| AG-DZ CS150 | 829,8          | 1 1/2"     |          | 130                | 485 |  |
| AG-DZ CS220 | 1020           | 1 1/2"     |          | 130                | 685 |  |