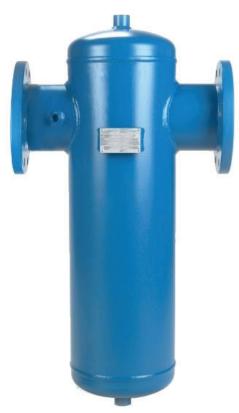

## **Cyclone Seperator** SG-Z-series

Max. 10/16 bar 2500 m³/h - 15000 m³/h Carbon Steel Connection DN80 - DN300 Max. working temp. +65°C 99% related to 10µm Surface: Polyester Resin Coating European Directive 87/404/EG

**Technical Data** 

Easy to install and very low maintenance cost. The SG-Z cyclone separator was designed for the purification of air and other gases in an industrial range of applications. The housings with construction swirl vane offer, low differential pressures at high flow rates. In this product series 6 different housings are available ranging from a volume flow of 2500 to 15000 m3/h.

| Model      | Flow   | Connection | Dimer<br>(m | Weight |      |
|------------|--------|------------|-------------|--------|------|
|            | (m³/h) | (c)        | а           | b      | (kg) |
| SG-Z 2500  | 2500   | DN100      | 890         | 460    | 45   |
| SG-Z 4000  | 4000   | DN125      | 980         | 550    | 60   |
| SG-Z 5000  | 5000   | DN150      | 1040        | 570    | 80   |
| SG-Z 7000  | 7000   | DN200      | 1110        | 690    | 110  |
| SG-Z 11000 | 11000  | DN250      | 1330        | 800    | 210  |
| SG-Z 15000 | 15000  | DN300      | 1470        | 820    | 280  |