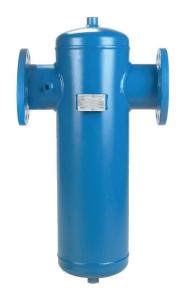

## **Cyclone Seperator** SG-Z-series

Max. 10/16 bar 2500 m³/h - 15000 m³/h Carbon Steel Connection DN80 - DN300 Max. working temp. +65°C 99% related to 10µm Surface: Polyester Resin Coating European Directive 87/404/EG

**Technical Data** 

Easy to install and very low maintenance cost. The SG-Z cyclone separator was designed for the purification of air and other gases in an industrial range of applications. The housings with construction swirl vane offer, low differential pressures at high flow rates. In this product series 6 different housings are available ranging from a volume flow of 2500 to 15000 m3/h.